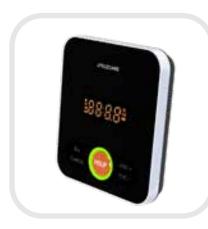

## **Joy Telecare Product List**

MT60 4G LTE Console

T10H

T30H-4G 4G LTE Console

T30H PSTN/Landline Console

RC30P Panic Button

RC30P-FD Fall Detector

MA50 Wearable Medical Alert(4G LTE)