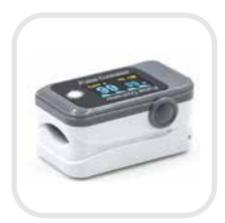

EV20 Electronmagnetic Valve

MM-BO20 Pulse Oximeter

MM-BP20

**Blood Pressure Meter** 

MM-BG20 Blood Glucose Meter

SM-MSD10 Multi-Sensors Detector

SM-NLP10 Automatical Night Light Lamp

SM-RAD10 RADAR Motion and Activity Detector

NM-EDM10 Electronic Diaper/Nappy Monitor

NM-EPB10 Electronic Pill Box

Cholesterol Monitoring System

MM-BO10 **Blood Oximeter** 

MM-IRT10 IR Thermometer

NM-EPB20 Electronic Pill Box