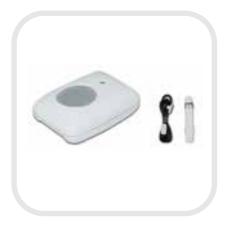

MA50-L Wearable Medical Alert(4G LTE)

RC-WB30 Wall-Mounting Panic Button

RC-PB10 Waterproof Pull Cord Panic

PSTN/Landline Console

**RN-SIPA10** Wifi SIP Adaptor

19

RN-RFR10 Wireless RF Repeater

RN-RFR20 Waterproof Wireless RF Repeater