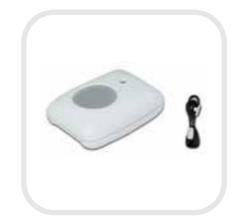

MA50-L Wearable Medical Alert(4G LTE)

RC-WB30 Wall-Mounting Panic Button

RC-PB10 Waterproof Pull Cord Panic

PSTN/Landline Console

**RN-SIPA10** Wifi SIP Adaptor

19

RN-RFR10 Wireless RF Repeater

RN-RFR20 Waterproof Wireless RF Repeater