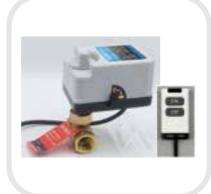

## **Joy Telecare Product List**

SM-SD20 Ion Sensor Smoke Detector with Rechargable Battery

SM-PIR30 **PIR Motion Detector** 

SM-GD20 Smoke & Gas Leakage Detector

MM-BC10

EV10 Electronmagnetic Valve

SM-WLD10 Water Leakage DetectorButton

EV20 Electronmagnetic Valve

MM-BO20 Pulse Oximeter

MM-BP20

**Blood Pressure Meter** 

MM-BG20 Blood Glucose Meter

SM-MSD10 Multi-Sensors Detector

SM-NLP10 Automatical Night Light Lamp

SM-RAD10 RADAR Motion and Activity Detector