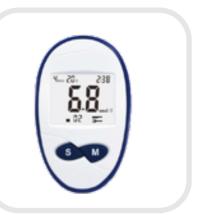

EV20 Electronmagnetic Valve

MM-BO20 Pulse Oximeter

MM-BP20

**Blood Pressure Meter** 

MM-BG20 Blood Glucose Meter

SM-MSD10 Multi-Sensors Detector

SM-NLP10 Automatical Night Light Lamp

SM-RAD10 RADAR Motion and Activity Detector