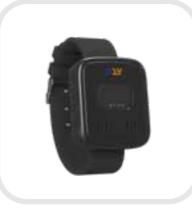

## **Joy Telecare Product List**

MT60 4G LTE Console

T10H

T30H-4G 4G LTE Console

T30H PSTN/Landline Console

RC30P Panic Button

RC30P-FD Fall Detector

MA50 Wearable Medical Alert(4G LTE)

MA50-L Wearable Medical Alert(4G LTE)

RC-WB30 Wall-Mounting Panic Button

RC-PB10 Waterproof Pull Cord Panic

PSTN/Landline Console

**RN-SIPA10** Wifi SIP Adaptor

19

RN-RFR10 Wireless RF Repeater

RN-RFR20 Waterproof Wireless RF Repeater